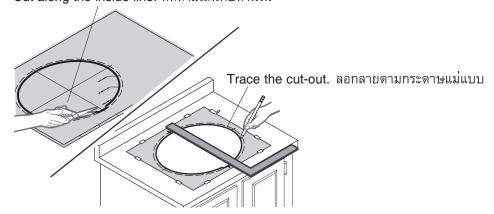

## Installation การติดตั้ง

1 Cut along the inside line. ตัดตามเส้นทีบด้านใน

2 Drill pilot hole and cut the countertop opening. เจาะรู แล้วตัดตามรอยบนเคาน์เตอร์

- **3** Temporarily position the lavatory in the opening and adjust to fit. วางอ่างล้างหน้าบนเคาน์เตอร์ แล้วปรับให้พอดี
- 4 Install faucet and drain.
  ติดตั้งก๊อกน้ำและท่อน้ำทิ้ง
- 5 Connect the drain and faucet supply lines. ต่อทางระบายน้ำเข้ากับท่อน้ำทิ้ง จากนั้นจึงต่อทางน้ำเข้าเข้ากับก๊อกน้ำ
- 6 Apply Sealant. Wipe away excess.
  Allow the sealant to cure for at least 30 minutes before proceeding.
  ยาซิลิโคนรอบขอบเคาน์เตอร์ เช็ดซิลิโคนส่วนที่เกินออกทันทีด้วยผ้าสะอาด ปล่อยให้ซิลิโคนแห้ง 30 นาที ก่อนการใช้งาน

Drain ท่อน้ำทิ้ง

-Supply Lines ทางน้ำเข้า

WHEN PLOTTING TEMPLATE FULL SIZE:

Make sure horizontal and vertical dimensions match
the dimensions on the template.

หลังจากร่างแบบแล้ว ตรวจสอบระยะความกว้างและความสูงให้ถูกต้องตามกระดาษแม่แบบ