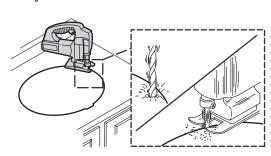

## Installation การติดตั้ง

1 Cut along the inside line. ตัดตามเส้นทีบด้านใน

2 Drill pilot hole and cut the countertop opening. เจาะรู แล้วตัดตามรอยบนเคาน์เตอร์

- **3** Temporarily position the lavatory in the opening and adjust to fit. วางอ่างล้างหน้าบนเคาน์เตอร์ แล้วปรับให้พอดี
- 4 Install faucet and drain.
  ติดตั้งก๊อกน้ำและท่อน้ำทิ้ง
- 5 Connect the drain and faucet supply lines. ต่อทางระบายน้ำเข้ากับท่อน้ำทิ้ง จากนั้นจึงต่อทางน้ำเข้าเข้ากับก๊อกน้ำ
- 6 Apply Sealant. Wipe away excess.
  Allow the sealant to cure for at least 30 minutes before proceeding.
  ยาซิลิโคนรอบขอบเคาน์เตอร์ เช็ดซิลิโคนส่วนที่เกินออกทันทีด้วยผ้าสะอาด ปล่อยให้ซิลิโคนแห้ง 30 นาที ก่อนการใช้งาน