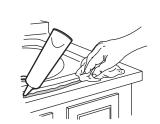

## Installation การติดตั้ง

1 Cut along the inside line. ตัดตามเส้นทีบด้านใน

2 Drill pilot hole and cut the countertop opening. เจาะรู แล้วตัดตามรอยบนเคาน์เตอร์

- **3** Temporarily position the lavatory in the opening and adjust to fit. วางอ่างล้างหน้าบนเคาน์เตอร์ แล้วปรับให้พอดี
- 4 Install faucet and drain.
  ติดตั้งก๊อกน้ำและท่อน้ำทิ้ง
- 5 Connect the drain and faucet supply lines. ต่อทางระบายน้ำเข้ากับท่อน้ำทิ้ง จากนั้นจึงต่อทางน้ำเข้าเข้ากับก๊อกน้ำ
- 6 Apply Sealant. Wipe away excess.
  Allow the sealant to cure for at least 30 minutes before proceeding.
  ยาซิลิโคนรอบขอบเคาน์เตอร์ เช็ดซิลิโคนส่วนที่เกินออกทันทีด้วยผ้าสะอาด ปล่อยให้ซิลิโคนแห้ง 30 นาที ก่อนการใช้งาน